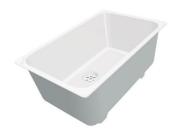

### **Sink Phantom Gun Metal**

Kitchen Sinks Code: 4371 056

#### **DETAILS**

| Edge/Installation Type | Undermount               |
|------------------------|--------------------------|
| Material               | AISI 304 stainless steel |
| Texture                | Brushed in line          |
| Finish                 | PVD                      |
| Coloring               | Gun Metal                |
| Base                   | 80 cm                    |
| Width                  | 72.6 cm                  |
| Dimensions             | 726x416 mm               |
| Bowl dimension         | 710 x 400 mm             |
|                        |                          |

| Built-in hole             | View technical data sheet                                                                                                                                                                                                                                                                                                                      |
|---------------------------|------------------------------------------------------------------------------------------------------------------------------------------------------------------------------------------------------------------------------------------------------------------------------------------------------------------------------------------------|
| Standard fittings         | Fixing hooks, drain, overflow and siphon, boxed packing                                                                                                                                                                                                                                                                                        |
| Mixer holes               | No standard holes                                                                                                                                                                                                                                                                                                                              |
| Drainer                   | No                                                                                                                                                                                                                                                                                                                                             |
| Waste fitting             | 3,5" drain                                                                                                                                                                                                                                                                                                                                     |
| Number of bowls           | 1 bowl                                                                                                                                                                                                                                                                                                                                         |
| FEATURES                  |                                                                                                                                                                                                                                                                                                                                                |
| Basket 3,5" waste fitting | The drain is equipped with a large 3.5" drain, with the practical basket cap that prevents the discharge of solid parts.                                                                                                                                                                                                                       |
| Deep bowls                | This bowls reach an important depth, over 20 cm, thanks to the advanced production technology, that can be offer great capiency and practicity in all the washing operations.                                                                                                                                                                  |
|                           |                                                                                                                                                                                                                                                                                                                                                |
| Gun Metal                 | The Gun Metal finish is obtained by treating steel with a physical process called PVD (Phisical Vacuum Deposition) which deposits particles of noble metals on the surface. The result is a unique and refined aesthetic effect, and an improvement of the mechanical properties of the steel which is more resistant to impact and scratches. |
| Gun Metal  High thickness | Vacuum Deposition) which deposits particles of noble metals on the surface. The result is a unique and refined aesthetic effect, and an improvement of the mechanical properties of the                                                                                                                                                        |
|                           | Vacuum Deposition) which deposits particles of noble metals on the surface. The result is a unique and refined aesthetic effect, and an improvement of the mechanical properties of the steel which is more resistant to impact and scratches.  Imm thick steel. A significant thickness, which guarantees the maximum sturdiness and          |