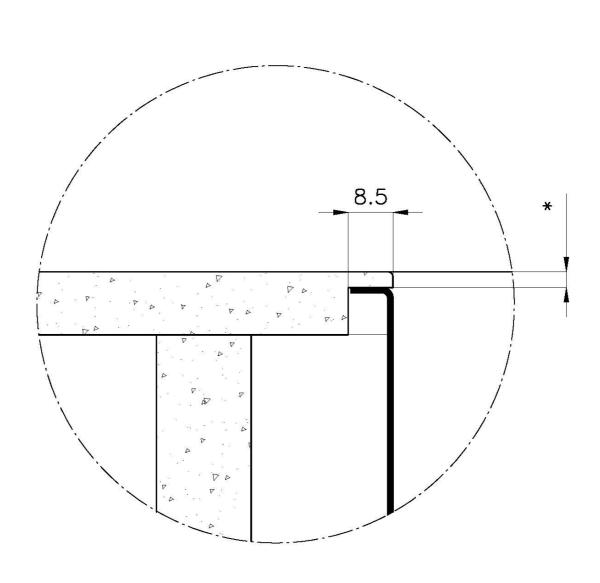

### **TECHNICAL DATA**

- \* Lo spessore minimo deve essere valutato in base alla resistenza del materiale
- \* The minimum thickness must be determined according to the strength of the material

<sup>\*</sup>spessore minimo consigliato che deve essere valutato in base alla resistenza del materiale.

<sup>\*</sup>minimum recommended thickness that must be evaluated in reference to the material's resistance.