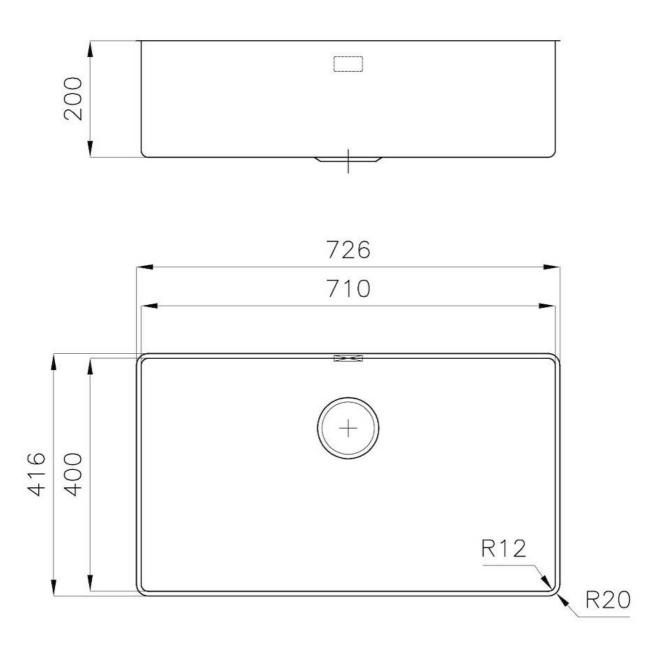

#### **DETAILS**

| Edge/Installation Type | Undermount               |
|------------------------|--------------------------|
| Material               | AISI 304 stainless steel |
| Texture                | Brushed in line          |
| Finish                 | PVD                      |
| Coloring               | Gun Metal                |
| Base                   | 80 cm                    |
| Width                  | 72.6 cm                  |
| Dimensions             | 726x416 mm               |
| Bowl dimension         | 710 x 400 mm             |
|                        |                          |