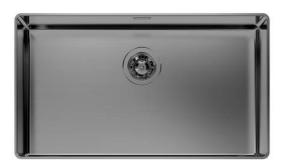

### **Sink Phantom Gun Metal**

Kitchen Sinks Code: 4371 056

#### **DETAILS**

| Edge/Installation Type | Undermount               |
|------------------------|--------------------------|
| Material               | AISI 304 stainless steel |
| Texture                | Brushed in line          |
| Finish                 | PVD                      |
| Coloring               | Gun Metal                |
| Base                   | 80 cm                    |
| Width                  | 72.6 cm                  |
| Dimensions             | 726x416 mm               |
| Bowl dimension         | 710 x 400 mm             |
|                        |                          |