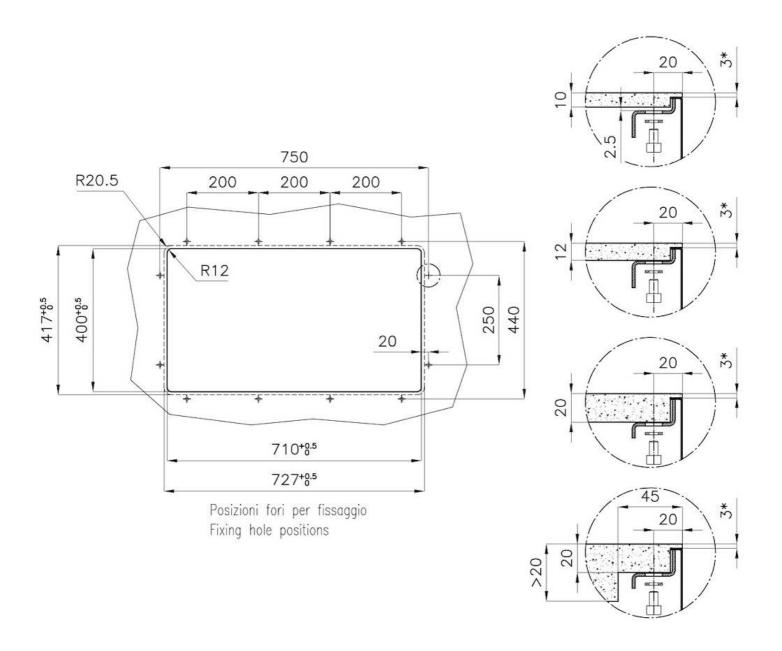

| Built-in hole             | View technical data sheet                                                                                                                                                                                                                                                                                                                      |
|---------------------------|------------------------------------------------------------------------------------------------------------------------------------------------------------------------------------------------------------------------------------------------------------------------------------------------------------------------------------------------|
| Standard fittings         | Fixing hooks, drain, overflow and siphon, boxed packing                                                                                                                                                                                                                                                                                        |
| Mixer holes               | No standard holes                                                                                                                                                                                                                                                                                                                              |
| Drainer                   | No                                                                                                                                                                                                                                                                                                                                             |
| Waste fitting             | 3,5" drain                                                                                                                                                                                                                                                                                                                                     |
| Number of bowls           | 1 bowl                                                                                                                                                                                                                                                                                                                                         |
| FEATURES                  |                                                                                                                                                                                                                                                                                                                                                |
| Basket 3,5" waste fitting | The drain is equipped with a large 3.5" drain, with the practical basket cap that prevents the discharge of solid parts.                                                                                                                                                                                                                       |
| Deep bowls                | This bowls reach an important depth, over 20 cm, thanks to the advanced production technology, that can be offer great capiency and practicity in all the washing operations.                                                                                                                                                                  |
|                           |                                                                                                                                                                                                                                                                                                                                                |
| Gun Metal                 | The Gun Metal finish is obtained by treating steel with a physical process called PVD (Phisical Vacuum Deposition) which deposits particles of noble metals on the surface. The result is a unique and refined aesthetic effect, and an improvement of the mechanical properties of the steel which is more resistant to impact and scratches. |
| Gun Metal  High thickness | Vacuum Deposition) which deposits particles of noble metals on the surface. The result is a unique and refined aesthetic effect, and an improvement of the mechanical properties of the                                                                                                                                                        |
|                           | Vacuum Deposition) which deposits particles of noble metals on the surface. The result is a unique and refined aesthetic effect, and an improvement of the mechanical properties of the steel which is more resistant to impact and scratches.  Imm thick steel. A significant thickness, which guarantees the maximum sturdiness and          |

### **TECHNICAL DATA**

- \* Lo spessore minimo deve essere valutato in base alla resistenza del materiale
- \* The minimum thickness must be determined according to the strength of the material

<sup>\*</sup>spessore minimo consigliato che deve essere valutato in base alla resistenza del materiale.

<sup>\*</sup>minimum recommended thickness that must be evaluated in reference to the material's resistance.