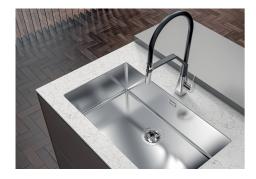

### **Sink Phantom Gun Metal**

Kitchen Sinks Code: 4371 056

#### **DETAILS**

| Edge/Installation Type | Undermount               |
|------------------------|--------------------------|
| Material               | AISI 304 stainless steel |
| Texture                | Brushed in line          |
| Finish                 | PVD                      |
| Coloring               | Gun Metal                |
| Base                   | 80 cm                    |
| Width                  | 72.6 cm                  |
| Dimensions             | 726x416 mm               |
| Bowl dimension         | 710 x 400 mm             |
|                        |                          |

| Built-in hole             | View technical data sheet                                                                                                                                                                                                                                                                                                                      |
|---------------------------|------------------------------------------------------------------------------------------------------------------------------------------------------------------------------------------------------------------------------------------------------------------------------------------------------------------------------------------------|
| Standard fittings         | Fixing hooks, drain, overflow and siphon, boxed packing                                                                                                                                                                                                                                                                                        |
| Mixer holes               | No standard holes                                                                                                                                                                                                                                                                                                                              |
| Drainer                   | No                                                                                                                                                                                                                                                                                                                                             |
| Waste fitting             | 3,5" drain                                                                                                                                                                                                                                                                                                                                     |
| Number of bowls           | 1 bowl                                                                                                                                                                                                                                                                                                                                         |
| FEATURES                  |                                                                                                                                                                                                                                                                                                                                                |
| Basket 3,5" waste fitting | The drain is equipped with a large 3.5" drain, with the practical basket cap that prevents the discharge of solid parts.                                                                                                                                                                                                                       |
| Deep bowls                | This bowls reach an important depth, over 20 cm, thanks to the advanced production technology, that can be offer great capiency and practicity in all the washing operations.                                                                                                                                                                  |
|                           |                                                                                                                                                                                                                                                                                                                                                |
| Gun Metal                 | The Gun Metal finish is obtained by treating steel with a physical process called PVD (Phisical Vacuum Deposition) which deposits particles of noble metals on the surface. The result is a unique and refined aesthetic effect, and an improvement of the mechanical properties of the steel which is more resistant to impact and scratches. |
| Gun Metal  High thickness | Vacuum Deposition) which deposits particles of noble metals on the surface. The result is a unique and refined aesthetic effect, and an improvement of the mechanical properties of the                                                                                                                                                        |
|                           | Vacuum Deposition) which deposits particles of noble metals on the surface. The result is a unique and refined aesthetic effect, and an improvement of the mechanical properties of the steel which is more resistant to impact and scratches.  Imm thick steel. A significant thickness, which guarantees the maximum sturdiness and          |