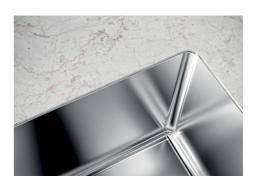

| Built-in hole             | View technical data sheet                                                                                                                                                                                                                                                                                                                      |
|---------------------------|------------------------------------------------------------------------------------------------------------------------------------------------------------------------------------------------------------------------------------------------------------------------------------------------------------------------------------------------|
| Standard fittings         | Fixing hooks, drain, overflow and siphon, boxed packing                                                                                                                                                                                                                                                                                        |
| Mixer holes               | No standard holes                                                                                                                                                                                                                                                                                                                              |
| Drainer                   | No                                                                                                                                                                                                                                                                                                                                             |
| Waste fitting             | 3,5" drain                                                                                                                                                                                                                                                                                                                                     |
| Number of bowls           | 1 bowl                                                                                                                                                                                                                                                                                                                                         |
| FEATURES                  |                                                                                                                                                                                                                                                                                                                                                |
| Basket 3,5" waste fitting | The drain is equipped with a large 3.5" drain, with the practical basket cap that prevents the discharge of solid parts.                                                                                                                                                                                                                       |
| Deep bowls                | This bowls reach an important depth, over 20 cm, thanks to the advanced production technology, that can be offer great capiency and practicity in all the washing operations.                                                                                                                                                                  |
|                           |                                                                                                                                                                                                                                                                                                                                                |
| Gun Metal                 | The Gun Metal finish is obtained by treating steel with a physical process called PVD (Phisical Vacuum Deposition) which deposits particles of noble metals on the surface. The result is a unique and refined aesthetic effect, and an improvement of the mechanical properties of the steel which is more resistant to impact and scratches. |
| Gun Metal  High thickness | Vacuum Deposition) which deposits particles of noble metals on the surface. The result is a unique and refined aesthetic effect, and an improvement of the mechanical properties of the                                                                                                                                                        |
|                           | Vacuum Deposition) which deposits particles of noble metals on the surface. The result is a unique and refined aesthetic effect, and an improvement of the mechanical properties of the steel which is more resistant to impact and scratches.  Imm thick steel. A significant thickness, which guarantees the maximum sturdiness and          |