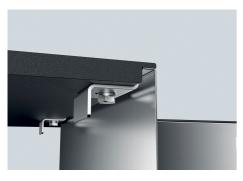

| Built-in hole             | View technical data sheet                                                                                                                                                                                                                                                                                                                      |
|---------------------------|------------------------------------------------------------------------------------------------------------------------------------------------------------------------------------------------------------------------------------------------------------------------------------------------------------------------------------------------|
| Standard fittings         | Fixing hooks, drain, overflow and siphon, boxed packing                                                                                                                                                                                                                                                                                        |
| Mixer holes               | No standard holes                                                                                                                                                                                                                                                                                                                              |
| Drainer                   | No                                                                                                                                                                                                                                                                                                                                             |
| Waste fitting             | 3,5" drain                                                                                                                                                                                                                                                                                                                                     |
| Number of bowls           | 1 bowl                                                                                                                                                                                                                                                                                                                                         |
| FEATURES                  |                                                                                                                                                                                                                                                                                                                                                |
| Basket 3,5" waste fitting | The drain is equipped with a large 3.5" drain, with the practical basket cap that prevents the discharge of solid parts.                                                                                                                                                                                                                       |
| Deep bowls                | This bowls reach an important depth, over 20 cm, thanks to the advanced production technology, that can be offer great capiency and practicity in all the washing operations.                                                                                                                                                                  |
|                           |                                                                                                                                                                                                                                                                                                                                                |
| Gun Metal                 | The Gun Metal finish is obtained by treating steel with a physical process called PVD (Phisical Vacuum Deposition) which deposits particles of noble metals on the surface. The result is a unique and refined aesthetic effect, and an improvement of the mechanical properties of the steel which is more resistant to impact and scratches. |
| Gun Metal  High thickness | Vacuum Deposition) which deposits particles of noble metals on the surface. The result is a unique and refined aesthetic effect, and an improvement of the mechanical properties of the                                                                                                                                                        |
|                           | Vacuum Deposition) which deposits particles of noble metals on the surface. The result is a unique and refined aesthetic effect, and an improvement of the mechanical properties of the steel which is more resistant to impact and scratches.  Imm thick steel. A significant thickness, which guarantees the maximum sturdiness and          |